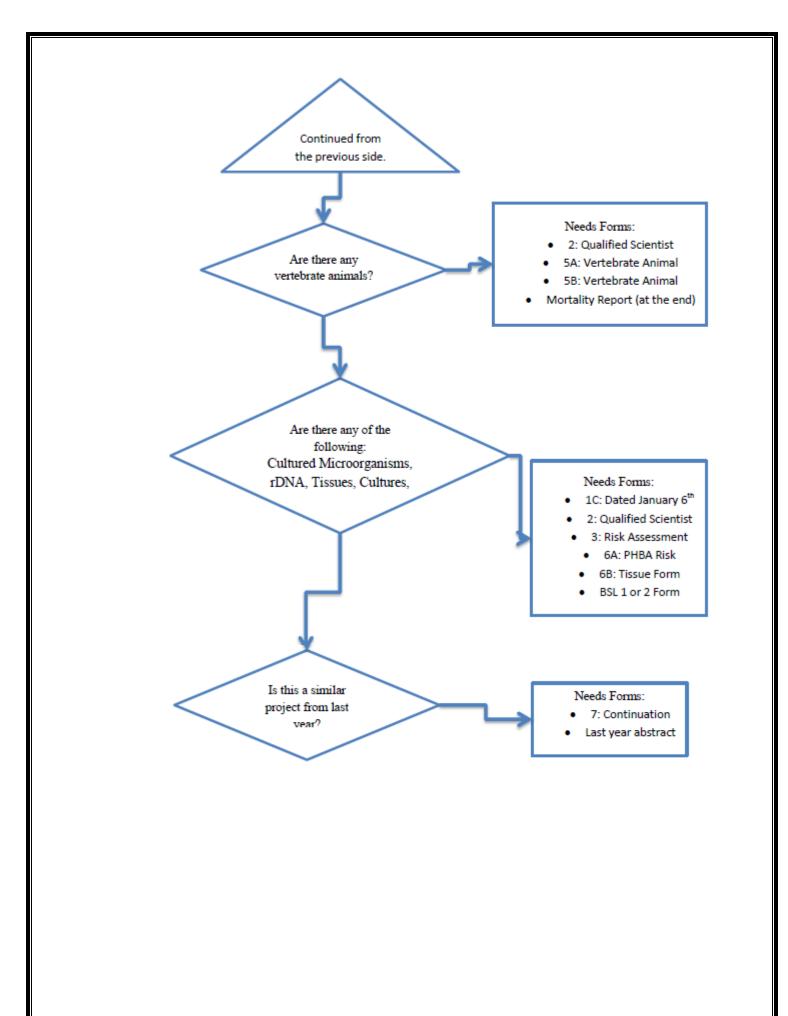

"Students should be working on their science fair forms! The forms protect the students making sure that their project is safe, legal, and viable. Please see the attached flow chart for help on which forms you need to have. All students regardless of their project must have form 1,1A, 1B. Parents please note the following, Mr. Stampas is the adult sponsor, please do not sign there. For those three forms the only place parents need to sign is the top part of form 1B. Now if the project involves changing the environment in any way (e.g. placing a dollar on the floor to see who picks it up, or smiling at people to see their response) additional forms are needed! I encourage students to modify their experimental design so that they are not changing the environment such as observational studies, collecting the data online, or having a scientist/professional provide the data directly to them.

The major classes of projects that need additional forms include the following:

1. Vertebrate projects: If the creature has a backbone. Forms include form 2, 5A, 5B, and mortality report. A vet will be needed to evaluate the health of the creature before and after the project. If the pet dies or has a change in weight the project will be terminated.

Alternative - do the same project but on an invertebrate such as grasshoppers from pets mark or worms at a bait shop. This will minimize the number of forms and you can easily have 10 distinct trials on multiple creatures!

- 2. People project: If you are asking anyone (including yourself) to test or answer any question e.g what color they think it is. Forms include 2, 4, consent form, copy of tests, lyrics, materials that they will be provided, verification form. A psychiatrist or councilor will be needed to assess the project to make sure it is safe for participants. Alternative do an observational project. You can go to a public place and acquire a lot of data on what people normally do, without asking them anything.
- 3. Biological Hazards: Molds, Bacteria, DNA, Tissues, or Cultures. None of those hazards can be done at home! Forms needed include 1C, 2, 3, 6A, 6B, BSL 1 form. A biologist, microbiologist, doctor, or any appropriate scientist will be able to help you with the project. Students are not allowed to be exposed to any biological hazard, all petri dishes will remain closed.

Alternative - have the professional scientist perform the experiment and give the data to the student to assess and analyze. The data can also be found online or through hospitals without any physical contact with an experiment.

UCF has a lot of professors from a variety of fields that can help you if you email them promptly. The forms are due the 30th. The experiment itself should not be done, just the set up for the experiment! If you are still unsure on your project and the requirements please email me, Mr. Stampas, at <a href="mailto:Stampas@orlandoscience.org">Stampas@orlandoscience.org</a>."

### Science Fair Forms Flow Chart: ALL FORMS NEED TO BE THE ORIGINAL PRINTOUTS or BLUE INK