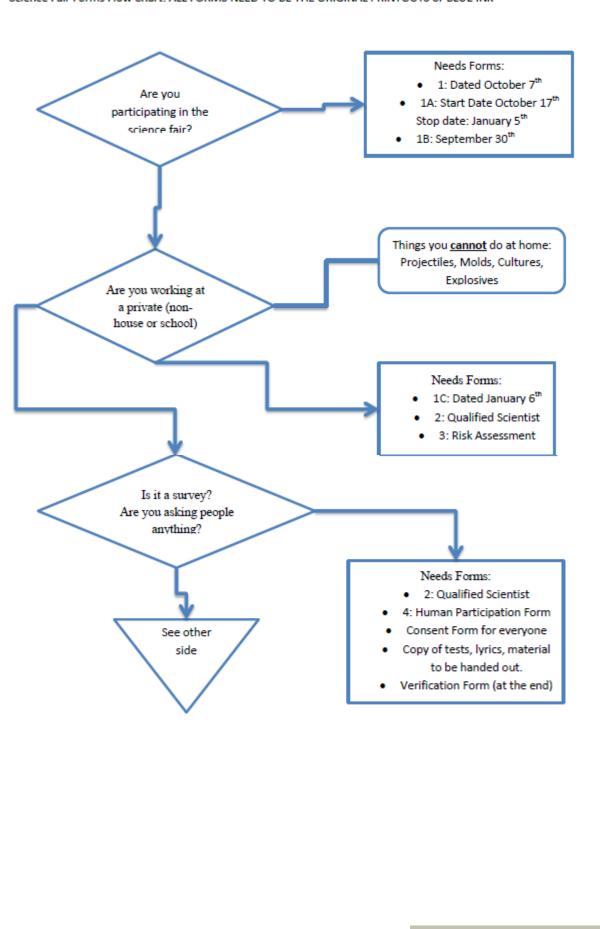

"Students should be working on their science fair forms! The forms protect the students making sure that their project is safe, legal, and viable. Please see the attached flow chart for help on which forms you need to have. All students regardless of their project must have form 1,1A, 1B. Parents please note the following, Mr. Stampas is the adult sponsor, please do not sign there. For those three forms the only place parents need to sign is the top part of form 1B. Now if the project involves changing the environment in any way (e.g. placing a dollar on the floor to see who picks it up, or smiling at people to see their response) additional forms are needed! I encourage students to modify their experimental design so that they are not changing the environment such as observational studies, collecting the data online, or having a scientist/professional provide the data directly to them.

The major classes of projects that need additional forms include the following:

1. Vertebrate projects: If the creature has a backbone. Forms include form 2, 5A, 5B, and mortality report. A vet will be needed to evaluate the health of the creature before and after the project. If the pet dies or has a change in weight the project will be terminated.

Alternative - do the same project but on an invertebrate such as grasshoppers from pets mark or worms at a bait shop. This will minimize the number of forms and you can easily have 10 distinct trials on multiple creatures!

- 2. People project: If you are asking anyone (including yourself) to test or answer any question e.g what color they think it is. Forms include 2, 4, consent form, copy of tests, lyrics, materials that they will be provided, verification form. A psychiatrist or councilor will be needed to assess the project to make sure it is safe for participants. Alternative do an observational project. You can go to a public place and acquire a lot of data on what people normally do, without asking them anything.
- 3. Biological Hazards: Molds, Bacteria, DNA, Tissues, or Cultures. None of those hazards can be done at home! Forms needed include 1C, 2, 3, 6A, 6B, BSL 1 form. A biologist, microbiologist, doctor, or any appropriate scientist will be able to help you with the project. Students are not allowed to be exposed to any biological hazard, all petri dishes will remain closed.

Alternative - have the professional scientist perform the experiment and give the data to the student to assess and analyze. The data can also be found online or through hospitals without any physical contact with an experiment.

UCF has a lot of professors from a variety of fields that can help you if you email them promptly. The forms are due the 30th. The experiment itself should not be done, just the set up for the experiment! If you are still unsure on your project and the requirements please email me, Mr. Stampas, at <a href="mailto:Stampas@orlandoscience.org">Stampas@orlandoscience.org</a>."

### Science Fair Forms Flow Chart: ALL FORMS NEED TO BE THE ORIGINAL PRINTOUTS or BLUE INK