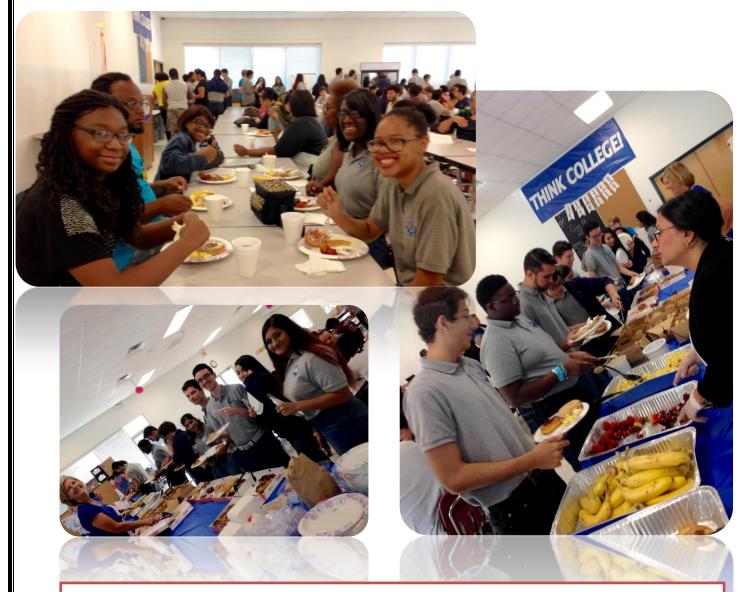

## Senior Breakfast

For the last 3 years Senior Class Breakfast has given the graduating class a break in their hectic schedules and time to refresh and reflect their experiences along with an informative presentation on the requirements of senior year and college readiness.

This year was no different. The Class of 2017 enjoyed a nourishing morning meal on last Friday, prepared by Orlando Science teachers and parents. Steaming trays of everyone's favorites: pancakes, eggs, along with bagels, juice, coffee, and all the trimmings were served by volunteer Senior Class parents. Thanks everyone who helped prepare the breakfast and joined. Looking forward to seeing you on the 2<sup>nd</sup> breakfast on September 23<sup>rd</sup> at 8:30am.