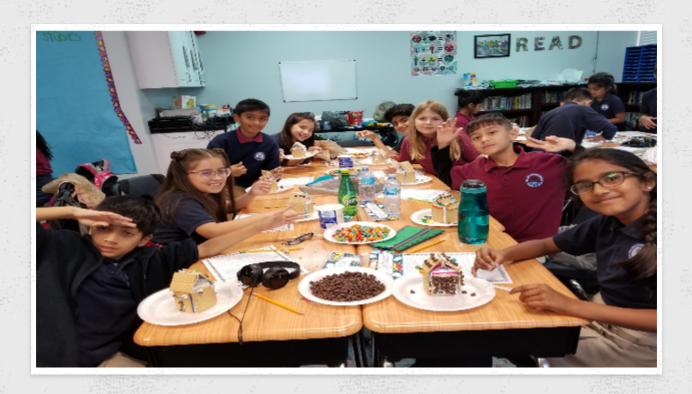

THIRD GRADE

**FOURTH GRADE** 

Fourth grade had a fabulous time watching the Nutcracker at the Convention Center last week! Thank you to all of the parents who chaperoned and to Mrs. Michaud for planning the trip! All classes have been busy this week making gingerbread houses and completing STEM challenges. Mrs. Colon's class raced cars that had to stop between 8 and 10 feet to culminate our study of energy. We hope that everyone has a wonderful winter break! Stay safe and see you next year!

All the fourth grade had fun with STEM day on Tuesday. We made catapults, floated rafts, built forts and all sorts of open ended activities.

In Press's class, we got our STEM on with gingerbread houses. At first the kids were kind of mad that I wouldn't give them

directions...but their houses were so much more creative because of it.

FIFTH GRADE