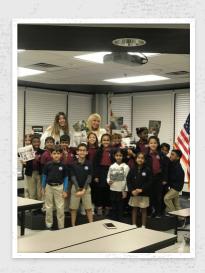

## **AUTHOR VISIT**

This week on Monday and Tuesday students were greeted by author Renee Adams of "Two Facts and a fib". These are a collection of informational texts about wildlife, Presidents, Florida, the human body, etc. Students participated in a game show where they answered whether various statements were facts or fibs. We learned so many amazing facts. Students were also able to purchase the books, and have them signed from Ms. Adams.

PRESENTATION IN B1

RENEE ADAMS SIGNING BOOKS

**GROUP PHOTO** 