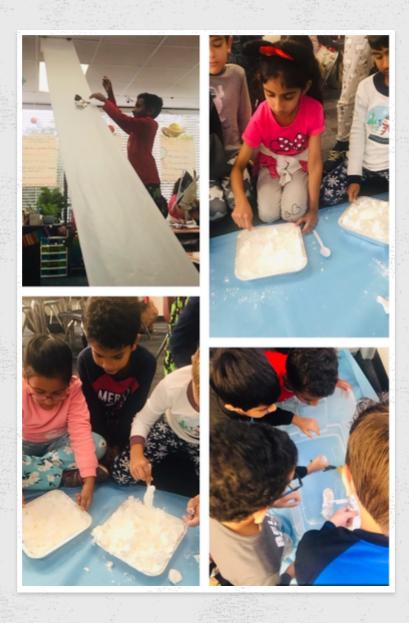

#### **KINDERGARTEN**

This week we took a ride on "The Polar Express" and enjoyed using our imaginations on our adventure! We explored the arctic ice caps, trains and what it would be like to live at the North Pole.

We also had winter wonderland STEM adventure on Wednesday! We had fun making arctic slime, igloos with lego's and snowflakes! Our favorite event was our pancake breakfast and our snowball match!!!!

We hope everyone has a safe and wonderful holiday break!!:)