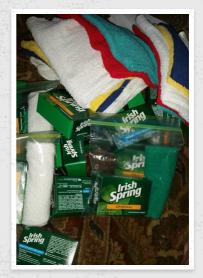

### PAJAMA AND BLANKET DRIVE

During the month of December, Orlando Science Elementary School was able to donate over \$1,500 worth of new and gently used blankets, pajamas, jackets, and toiletries to those who need. "The wise man does not lay up in his own treasures. The more he gives to others, the more he has for his own." -Lao Tzu