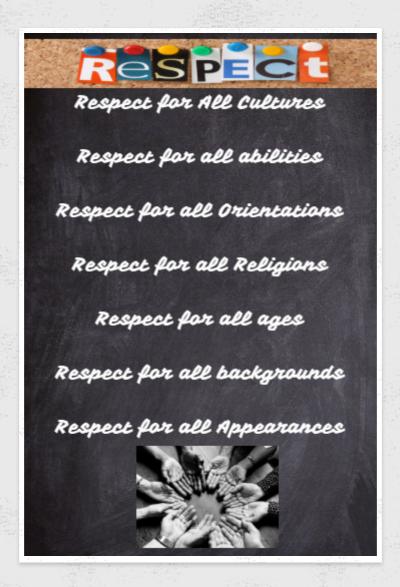

Respect myself and others: Respect is thinking and acting in a positive way about yourself or others.

Showing respect to someone means you act in a way that shows you <u>care</u> about their feelings and wellbeing. Showing respect for others include things like not calling people mean names, treating people with courtesy, caring enough about yourself that you don't do things you know can hurt you.

Appreciate Differences: It means understanding that everyone is unique and recognizing our individual differences. We are surrounded by people from different cultures, with different traditions and believes, people with different skin color and with different abilities, people that learn different than others and have different opinions than others. Understanding and respecting all those differences and make people feel <u>safe</u> no matter how different they are, is one of our goals at OSS.