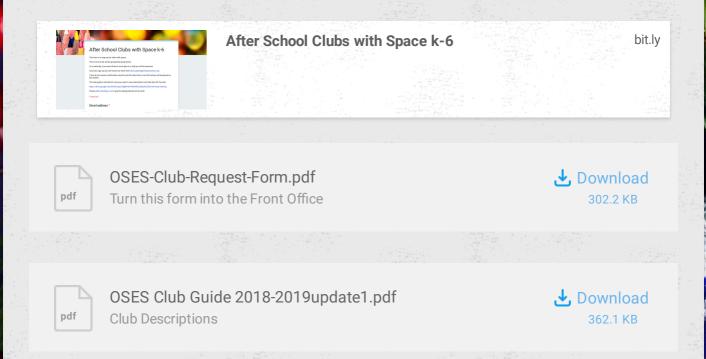

#### After School Clubs with Space k-6

This form is to sign up for clubs with space. This is for k-6, but will be grouped by grade levels. As a reminder, if you miss three or more days in a club you will be removed. If you are absent from school on a day that you have club, please remember to email the club teacher so that they are aware of your absence from school/club that day. Once you sign up, you will receive an email from <a href="mailto:alicia.greene@orlandoscience.org">alicia.greene@orlandoscience.org</a> If you do not receive confirmation email to join the club, then it was full and you will be placed on the waitlist. The club guide is attached in case you want to view descriptions and club fees for the club.

https://drive.google.com/file/d/1yprL-MgEfA4s91fhyWfCSLShZoHLE3ls/view?usp=sharing Please visit schoolpay.com to pay the designated fee for the club.