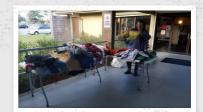

### PAJAMA AND BLANKET DRIVE

During the month of December, Orlando Science Elementary School was able to donate over \$1,500 worth of new and gently used blankets, pajamas, jackets, and toiletries to those who need. "The wise man does not lay up in his own treasures. The more he gives to others, the more he has for his own." -Lao Tzu