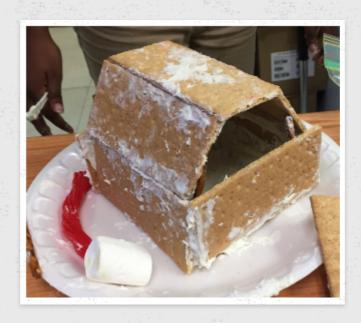

THIRD GRADE

**FOURTH GRADE** 

Fourth grade had a fabulous time watching the Nutcracker at the Convention Center last week! Thank you to all of the parents who chaperoned and to Mrs. Michaud for planning the trip! All classes have been busy this week making gingerbread houses and completing STEM challenges. Mrs. Colon's class raced cars that had to stop between 8 and 10 feet to culminate our study of energy. We hope that everyone has a wonderful winter break! Stay safe and see you next year!

All the fourth grade had fun with STEM day on Tuesday. We made catapults, floated rafts, built forts and all sorts of open ended activities.

In Press's class, we got our STEM on with gingerbread houses. At first the kids were kind of mad that I wouldn't give them

directions...but their houses were so much more creative because of it.

FIFTH GRADE