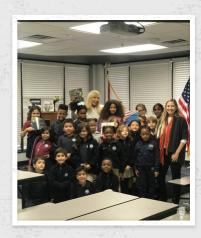

## **AUTHOR VISIT**

This week on Monday and Tuesday students were greeted by author Renee Adams of "Two Facts and a fib". These are a collection of informational texts about wildlife, Presidents, Florida, the human body, etc. Students participated in a game show where they answered whether various statements were facts or fibs. We learned so many amazing facts. Students were also able to purchase the books, and have them signed from Ms. Adams.

PRESENTATION IN B1

RENEE ADAMS SIGNING BOOKS

**GROUP PHOTO** 