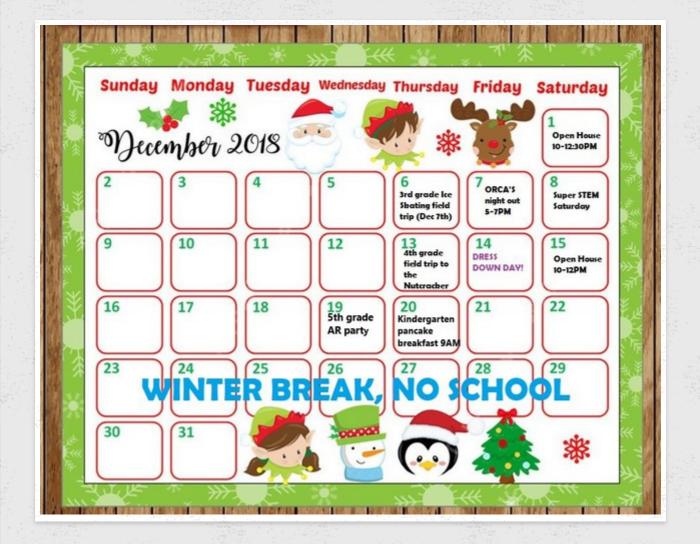

#### THE WEEK ENDING 12-21-18

Dear OSS Technology Campus Families,

Report cards went home today. Please be sure to return the AOR before Friday, January 11th.

Remember that there is NO school starting tomorrow, December 21st. Students will return from the break on January 7, 2019. Have a happy Holiday and we can't wait to see everyone next year!