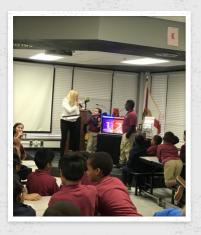

## **AUTHOR VISIT**

This week on Monday and Tuesday students were greeted by author Renee Adams of "Two Facts and a fib". These are a collection of informational texts about wildlife, Presidents, Florida, the human body, etc. Students participated in a game show where they answered whether various statements were facts or fibs. We learned so many amazing facts. Students were also able to purchase the books, and have them signed from Ms. Adams.

PRESENTATION IN B1

RENEE ADAMS SIGNING BOOKS

**GROUP PHOTO** 