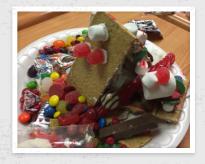

THIRD GRADE

**FOURTH GRADE** 

Fourth grade had a fabulous time watching the Nutcracker at the Convention Center last week! Thank you to all of the parents who chaperoned and to Mrs. Michaud for planning the trip! All classes have been busy this week making gingerbread houses and completing STEM challenges. Mrs. Colon's class raced cars that had to stop between 8 and 10 feet to culminate our study of energy. We hope that everyone has a wonderful winter break! Stay safe and see you next year!

All the fourth grade had fun with STEM day on Tuesday. We made catapults, floated rafts, built forts and all sorts of open ended activities.

In Press's class, we got our STEM on with gingerbread houses. At first the kids were kind of mad that I wouldn't give them

directions...but their houses were so much more creative because of it.

FIFTH GRADE