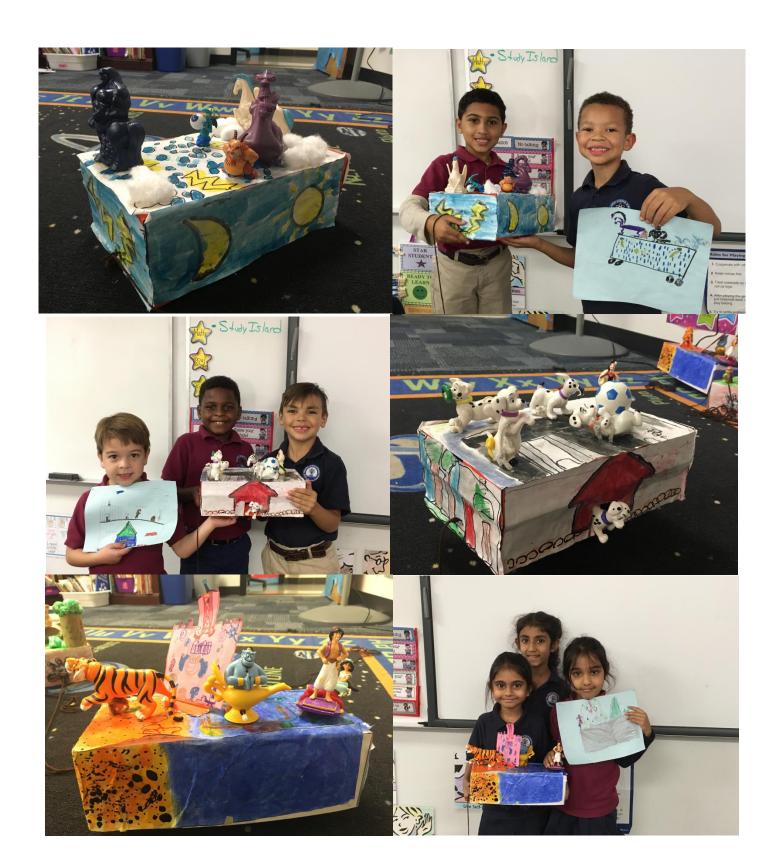

## By: Animation and Theme Park Design Club (K-2)

Ms. Haines' animation and theme park design club has been working for weeks to create a fantasy parade inspired by some favorite characters and movies! Students spent 9 weeks working in groups to bring their designs to life. First, students split themselves into teams, based on their favorite movies. Then, they had to sketch a float concept that would work with the characters. After that, they decided on a color scheme to enhance their sketches. Finally, they painted and assembled their floats! Once the paint dried, it was time to engineer wheels and set the parade in motion!