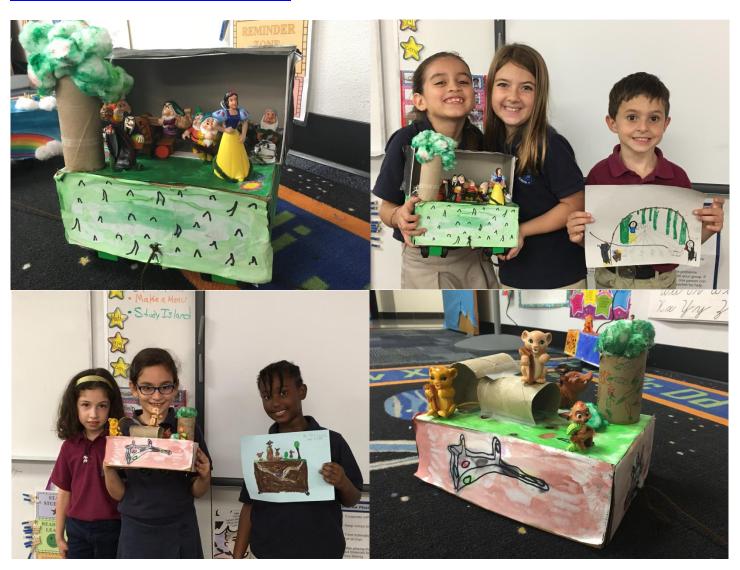

## By: Animation and Theme Park Design Club (K-2)

Ms. Haines' animation and theme park design club has been working for weeks to create a fantasy parade inspired by some favorite characters and movies! Students spent 9 weeks working in groups to bring their designs to life. First, students split themselves into teams, based on their favorite movies. Then, they had to sketch a float concept that would work with the characters. After that, they decided on a color scheme to enhance their sketches. Finally, they painted and assembled their floats! Once the paint dried, it was time to engineer wheels and set the parade in motion!