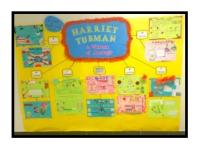

Our class has been learning how to use text evidence to help answer comprehension questions related to a text and context clues to decode unfamiliar words, as well as chapter mapping to find and organize key details of texts. Students enjoyed displaying their creativity while in groups to create chapter map

presentations for the text Harriet Tubman A Woman of Courage by Renee Skelton. They also got to experiment with making "snow" using baking soda and shaving cream after reading The Black Snowman by Phil Mendez.