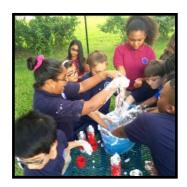

presentations for the text Harriet Tubman A Woman of Courage by Renee Skelton. They also got to experiment with making "snow" using baking soda and shaving cream after reading The Black Snowman by Phil Mendez.