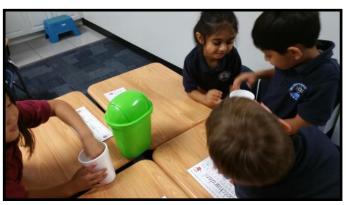

# Kindergarten

Kindergarten has been learning about making inferences in reading. They have become detectives, using what they know and the "clues" given to

them to come up with an answer or idea. Using their senses (other than taste), the kids took their inferencing skills into science, where they had to

identify two different white substances (sugar and salt). Please remember to send back your child's acknowledgment of receipt (AOR) by next Friday at the latest.

VOLUME 2, ISSUE 5 PAGE 3