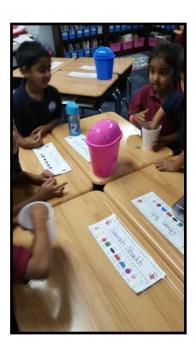

# Kindergarten

Kindergarten has been learning about making inferences in reading. They have become detectives, using what they know and the "clues" given to

them to come up with an answer or idea. Using their senses (other than taste), the kids took their inferencing skills into science, where they had to

identify two different white substances (sugar and salt). Please remember to send back your child's acknowledgment of receipt (AOR) by next Friday at the latest.

VOLUME 2, ISSUE 5 PAGE 3