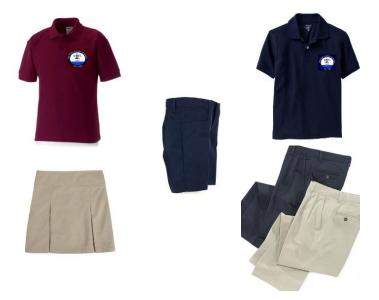

## **OSES Dress Code Memo**

OSES uniforms should be purchased at **Risse Brothers.** Elementary students wear maroon or navy blue polo with the OSS logo and khaki or navy bottoms. Elementary students **do not** need P.E uniforms.