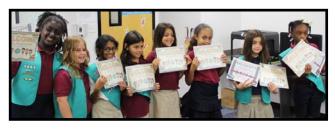

OSES NEWS WEEKLY

On Thursday, October 13th, the Girl Scout Troop 1860, of Orlando Science Elementary, participated in a Rededication and Investiture Ceremony. Students were presented with their pin and expected to do one good deed for receiving it. Congratulations to Mareeka, Alexandria, Sarah D., Micah, Riyah, Kelis, Sara B., and Nia.

At the conclusion of the ceremony, the troops participated in a friendship circle and were join by parents and current teacher, and former scout, Ms. Hurley.

Thank you to the staff and parents who attended. A special thank you goes to Ms. Pendergrass who was the driving force in partnering OSES with the Girl Scouts.

Hopefully they will be selling Girl Scouts cookies!