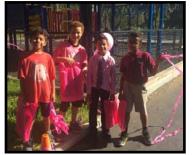

OSES recognized Breast Cancer Awareness this last Thursday and Friday. Take a look at Page(s) 9 & 10 to see our Hat Contest and Fun Run/Dress Down Days.

Mad Science Night is Thursday, October 27th. Mark your calendars for this spooky, fun, science night. See Page 11 for more details!

Ms. Menoff's Kindergarten Class creates hats in honor of Breast Cancer Awareness. Carlos won the most creative award for our class! Thank you to all who participated.