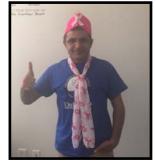

OSES recognized Breast Cancer Awareness this last Thursday and Friday. Take a look at Page(s) 9 & 10 to see our Hat Contest and Fun Run/Dress Down Days.

Mad Science Night is Thursday, October 27th. Mark your calendars for this spooky, fun, science night. See Page 11 for more details!

Ms. Menoff's Kindergarten Class creates hats in honor of Breast Cancer Awareness. Carlos won the most creative award for our class! Thank you to all who participated.