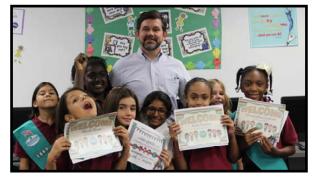

OSES NEWS WEEKLY

On Thursday, October 13th, the Girl Scout Troop 1860, of Orlando Science Elementary, participated in a Rededication and Investiture Ceremony. Students were presented with their pin and expected to do one good deed for receiving it. Congratulations to Mareeka, Alexandria, Sarah D., Micah, Riyah, Kelis, Sara B., and Nia.

At the conclusion of the ceremony, the troops participated in a friendship circle and were join by parents and current teacher, and former scout, Ms. Hurley.

Thank you to the staff and parents who attended. A special thank you goes to Ms. Pendergrass who was the driving force in partnering OSES with the Girl Scouts.

Hopefully they will be selling Girl Scouts cookies!