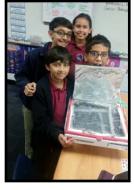

OSES NEWS WEEKLY

On Thursday, October 13th, the Girl Scout Troop 1860, of Orlando Science Elementary, participated in a Rededication and Investiture Ceremony. Students were presented with their pin and expected to do one good deed for receiving it. Congratulations to Mareeka, Alexandria, Sarah D., Micah, Riyah, Kelis, Sara B., and Nia.

At the conclusion of the ceremony, the troops participated in a friendship circle and were join by parents and current teacher, and former scout, Ms. Hurley.

Thank you to the staff and parents who attended. A special thank you goes to Ms. Pendergrass who was the driving force in partnering OSES with the Girl Scouts.

Hopefully they will be selling Girl Scouts cookies!