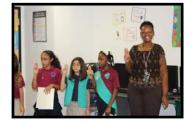

OSES NEWS WEEKLY

On Thursday, October 13th, the Girl Scout Troop 1860, of Orlando Science Elementary, participated in a Rededication and Investiture Ceremony. Students were presented with their pin and expected to do one good deed for receiving it. Congratulations to Mareeka, Alexandria, Sarah D., Micah, Riyah, Kelis, Sara B., and Nia.

At the conclusion of the ceremony, the troops participated in a friendship circle and were join by parents and current teacher, and former scout, Ms. Hurley.

Thank you to the staff and parents who attended. A special thank you goes to Ms. Pendergrass who was the driving force in partnering OSES with the Girl Scouts.

Hopefully they will be selling Girl Scouts cookies!