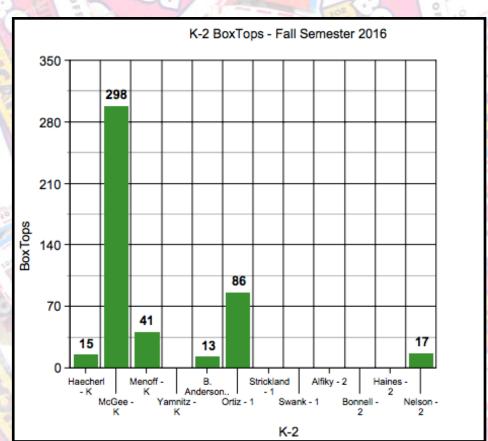

the convenience of paying at any time (24/7) from your home PC

#### Emphasis on Security

The SchoolPay service is audited by a third-party to assure adherence to the strict, Payment Card Industry Data Security Standard (PCI-DSS).

If you have any problems using the SchoolPay system please call 1 888-88-MYPAY











# Introduces... SchoolPay®

# The Easiest and Safest Way to Pay for School-Related Fees

## Registration

## ...IS FREE AND EASY!



Go to schoolpay.com



Find or create your account



Pay with your credit/debit card or electronic check



See every payment item relevant to all children



View meal purchases and replenish account balances



Make payments anytime anywhere web or mobile



View every payment from detailed reports



# Box Tops Standings

3-5

**K-2** 



VOLUME 2, ISSUE 9 PAGE 21



# Turn in those Box Tops! Earn Money for our School and... a Party for your Class!

#### How does it work?

Cut out the Box Tops from products that you buy.

Turn in your Box Tops to your Teacher or put them in the Collection Box at the front desk. The Box Tops can be on a collection sheet or in an envelope or baggie.

Make sure to label your donation with your teacher's name so that your class gets credit for your donation.

The class with the most Box Tops at the end of each semester will earn a party courtesy of the OSES PVO!



# HARVEST ALL YOUR BOX TOPS AND SEND THEM TO SCHOOL!



Thank you for helping! Clipped Box Tops are each worth 10¢ for your child's school. Bonus certificates should not be attached to this sheet – please submit them separately. To