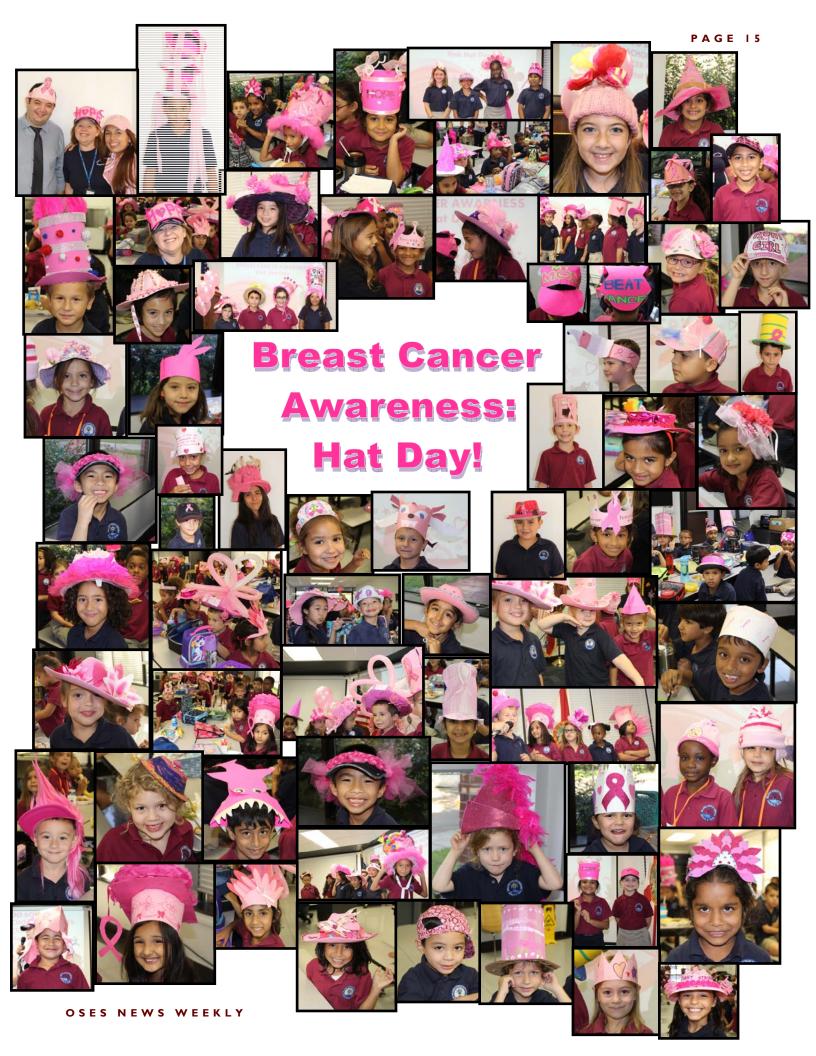

OSES recognized Breast Cancer Awareness this last Thursday and Friday. Take a look at Page(s) 9 & 10 to see our Hat Contest and Fun Run/Dress Down Days.

Mad Science Night is Thursday, October 27th. Mark your calendars for this spooky, fun, science night. See Page 11 for more details!

Ms. Menoff's Kindergarten Class creates hats in honor of Breast Cancer Awareness. Carlos won the most creative award for our class! Thank you to all who participated.

# Breast Cancer Awareness: