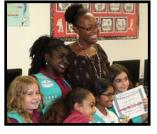

OSES NEWS WEEKLY

On Thursday, October 13th, the Girl Scout Troop 1860, of Orlando Science Elementary, participated in a Rededication and Investiture Ceremony. Students were presented with their pin and expected to do one good deed for receiving it. Congratulations to Mareeka, Alexandria, Sarah D., Micah, Riyah, Kelis, Sara B., and Nia.

At the conclusion of the ceremony, the troops participated in a friendship circle and were join by parents and current teacher, and former scout, Ms. Hurley.

Thank you to the staff and parents who attended. A special thank you goes to Ms. Pendergrass who was the driving force in partnering OSES with the Girl Scouts.