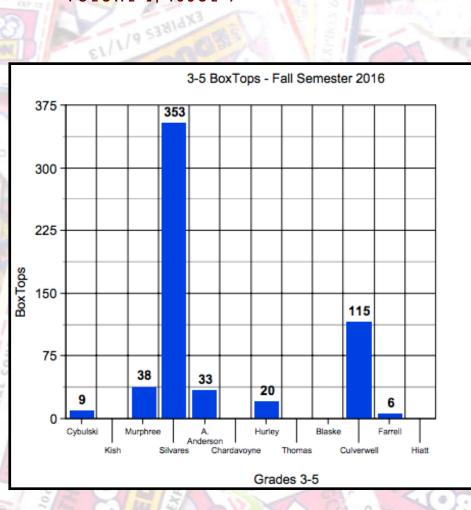

# Box Tops Standings

3-5

**K-2** 

VOLUME 2, ISSUE 9 PAGE 21

Make sure to label your donation with your teacher's name so that your class gets credit for your donation.

The class with the most Box Tops at the end of each semester will earn a party courtesy of the OSES PVO!