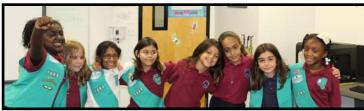

OSES NEWS WEEKLY

On Thursday, October 13th, the Girl Scout Troop 1860, of Orlando Science Elementary, participated in a Rededication and Investiture Ceremony. Students were presented with their pin and expected to do one good deed for receiving it. Congratulations to Mareeka, Alexandria, Sarah D., Micah, Riyah, Kelis, Sara B., and Nia.

At the conclusion of the ceremony, the troops participated in a friendship circle and were join by parents and current teacher, and former scout, Ms. Hurley.

Thank you to the staff and parents who attended. A special thank you goes to Ms. Pendergrass who was the driving force in partnering OSES with the Girl Scouts.

Hopefully they will be selling Girl Scouts cookies!