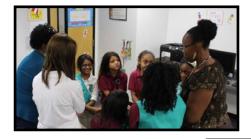

OSES NEWS WEEKLY

On Thursday, October 13th, the Girl Scout Troop 1860, of Orlando Science Elementary, participated in a Rededication and Investiture Ceremony. Students were presented with their pin and expected to do one good deed for receiving it. Congratulations to Mareeka, Alexandria, Sarah D., Micah, Riyah, Kelis, Sara B., and Nia.

At the conclusion of the ceremony, the troops participated in a friendship circle and were join by parents and current teacher, and former scout, Ms. Hurley.

Thank you to the staff and parents who attended. A special thank you goes to Ms. Pendergrass who was the driving force in partnering OSES with the Girl Scouts.