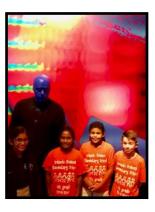

3rd through 5th grade has been able to go on a music field trip this past Tuesday to go see the legendary Blue Man Group. They had a blast, and could not stop talking about how good they were all the way home. We learned about science, sound, and musical theater. It's a trip they