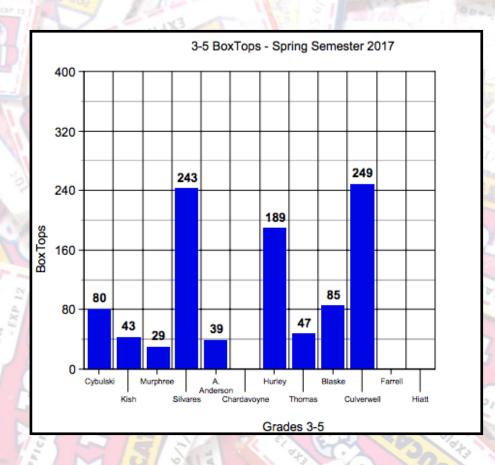

writing about our favorite first grade memories, studying animal adaptations, reviewing syllabication, and learning multplication concepts. Mrs. Parker and Ms. Strickland class are review math fact, doing double digit addition

# 2nd Grade

3rd graders have an exciting week ahead of them! Mrs. Cybulski, Ms. Silvares and Ms. Murphree's class have all researched and made biography presentations on their personal role models. We will also

have a field trip to blue man's group with Ms. Parrella. Mrs. Cybulski's and Ms. Silvares' class will continue on our studies of ancient civilizations with the study of Ancient China. 3rd graders con-

tinue to help their teachers decorate the classroom for the different biomes. We will also be making 4 different kinds of slimes for slime rotation day.

3rd graders have had an exciting week! Mrs. Cybulski, Ms. Silvares, and Ms. Murphree's class have all researched and made biography presentations on their personal role models. We

will also had a field trip to Blue Man Group with Ms. Parrella. Mrs. Cybulski's and Ms. Silvares' class will continue on our studies of ancient civilizations with the study of Ancient China.

3rd graders continue to help their teachers decorate the classroom for the different biomes. We will also be making 4 different kinds of slimes for slime rotation day.

Fourth Grade has some very exciting things going on to wrap up the school year! Ms. Hurley and Ms. Thomas' classes visited Ms. Farrell and Mrs. Culverwell's classrooms to talk to their students about what it is like to be a 5th grader. Each classroom has been working on different math projects varying from planning a field trip to outer space, creating 3-D models of the suitcases they will be bringing on their trip, to designing a city based on geometry. In addition to this, we have the following activities come up. If you are free to volunteer for our STEM day please sign up on ADDitions.