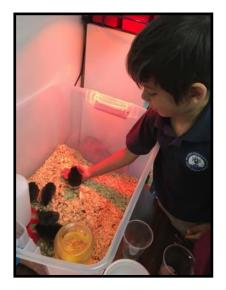

This week in Kindergarten we have had a very productive and exciting week! In reading we have been learning about how to compare and contrast fiction and non-fiction texts. In math we have been practicing our graphing skills. In science we are learning about sounds and vibrations and in social studies we have been learning about past and present. This week Ms. Haecherl's class was so excited to welcome their baby chicks into their classroom and watch them grow every day! Don't forget our Kindergarten field trip to **LEGOLAND** is next Friday; we look forward to a fun-filled day with the parents and students!