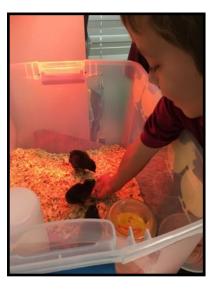

This week in Kindergarten we have had a very productive and exciting week! In reading we have been learning about how to compare and contrast fiction and non-fiction texts. In math we have been practicing our graphing skills. In science we are learning about sounds and vibrations and in social studies we have been learning about past and present. This week Ms. Haecherl's class was so excited to welcome their baby chicks into their classroom and watch them grow every day! Don't forget our Kindergarten field trip to **LEGOLAND** is next Friday; we look forward to a fun-filled day with the parents and students!