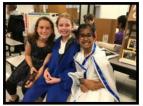

have a field trip to blue man's group with Ms. Parrella. Mrs. Cybulski's and Ms. Silvares' class will continue on our studies of ancient civilizations with the study of Ancient China. 3rd graders con-

will also had a field trip to Blue Man Group with Ms. Parrella. Mrs. Cybulski's and Ms. Silvares' class will continue on our studies of ancient civilizations with the study of Ancient China.

3rd graders continue to help their teachers decorate the classroom for the different biomes. We will also be making 4 different kinds of slimes for slime rotation day.

3rd through 5th grade has been able to go on a music field trip this past Tuesday to go see the legendary Blue Man Group. They had a blast, and could not stop talking about how good they were all the way home. We learned about science, sound, and musical theater. It's a trip they