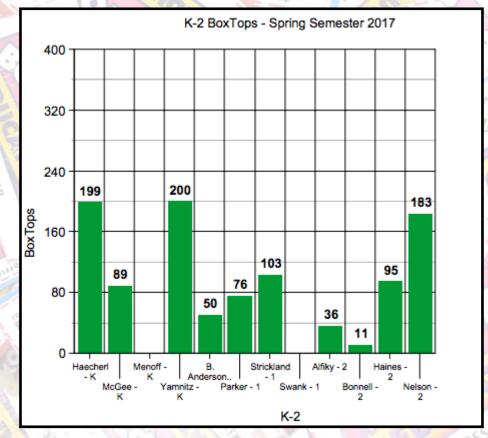

This week in Kindergarten we have had a very productive and exciting week! In reading we have been learning about how to compare and contrast fiction and non-fiction texts. In math we have been practicing our graphing skills. In science we are learning about sounds and vibrations and in social studies we have been learning about past and present. This week Ms. Haecherl's class was so excited to welcome their baby chicks into their classroom and watch them grow every day! Don't forget our Kindergarten field trip to **LEGOLAND** is next Friday; we look forward to a fun-filled day with the parents and students!

# Kindergarten

First grade had a blast this week at Field Day! We got soaking wet and we had a great time getting our teacher wet with water balloons and wet sponges. Academically Ms. Swank and Ms. Anderson's classes are

writing about our favorite first grade memories, studying animal adaptations, reviewing syllabication, and learning multplication concepts. Mrs. Parker and Ms. Strickland class are review math fact, doing double digit addition

# 1st Grade

and subtraction and talking about money. In reading and writing we are working on ocean animal pieces that go hand and hand with our science unit.