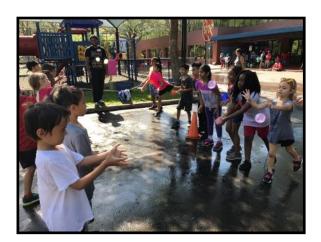

# Kindergarten

First grade had a blast this week at Field Day! We got soaking wet and we had a great time getting our teacher wet with water balloons and wet sponges. Academically Ms. Swank and Ms. Anderson's classes are