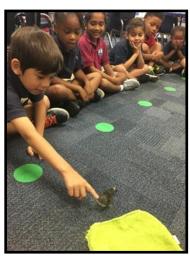

This week in Kindergarten we have had a very productive and exciting week! In reading we have been learning about how to compare and contrast fiction and non-fiction texts. In math we have been practicing our graphing skills. In science we are learning about sounds and vibrations and in social studies we have been learning about past and present. This week Ms. Haecherl's class was so excited to welcome their baby chicks into their classroom and watch them grow every day! Don't forget our Kindergarten field trip to **LEGOLAND** is next Friday; we look forward to a fun-filled day with the parents and students!