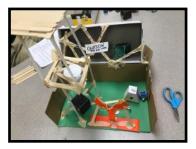

#### VOLUME 2, ISSUE 33

This week in Ms. Culverwell's class and Ms. Farrell's class we've been working on a STEAM Project. Students have create Angry Bird Dioramas that included towers and 3D figure birds and pigs. They had to find the surface area and volume of each of their 3D animals and record their answers.

## 5th Grade

They also had to create a tower out of Popsicle sicks, straws, paper, tape, and paper clips. The tower was tested against natural disasters to see how strong it was. We tested them against hurricane winds (a fan on high), earthquakes (shaking them), and

gravity (adding weights to the top of the tower). Students had lots of fun with this project, were able to be creative with their dioramas, and learned about surface area and volume.