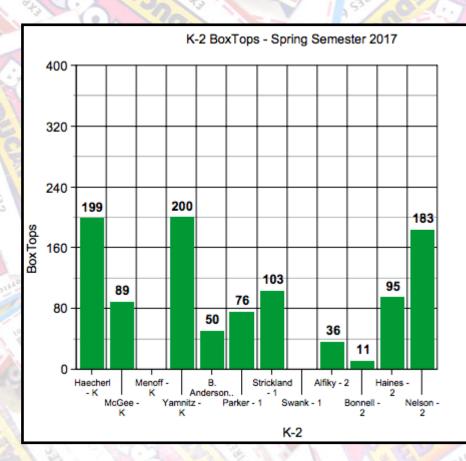

> OSES will have one more paid dress down day on Tuesday, May 23rd. Proceeds will go to our robotics team and for PVO funds for the 2017-2018 school year. The cost will be \$1.00.

BoxTops have been UPDATED! Cut out your BoxTops and bring them in. The class who turns in the most BoxTops will win a prize. Check out Page 12 to see which classes are in the lead.

**BoxTops** 

**Standings** 

STEM

Lunch