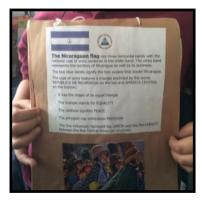

Congratulations to Mrs. Nelson and Ms.Alfiky's classes.ALL of their students reached their end of the year AR goal!

> In Ms. Kish's class, her students completed a Country/Culture Unit. The kids made their own books (table of contents, government, food, language, import/exports, music) and hand-made souvenirs for a market swap!