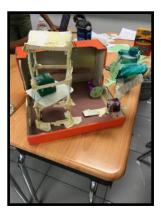

#### VOLUME 2, ISSUE 33

This week in Ms. Culverwell's class and Ms. Farrell's class we've been working on a STEAM Project. Students have create Angry Bird Dioramas that included towers and 3D figure birds and pigs. They had to find the surface area and volume of each of their 3D animals and record their answers.

## 5th Grade

They also had to create a tower out of Popsicle sicks, straws, paper, tape, and paper clips. The tower was tested against natural disasters to see how strong it was. We tested them against hurricane winds (a fan on high), earthquakes (shaking them), and

gravity (adding weights to the top of the tower). Students had lots of fun with this project, were able to be creative with their dioramas, and learned about surface area and volume.