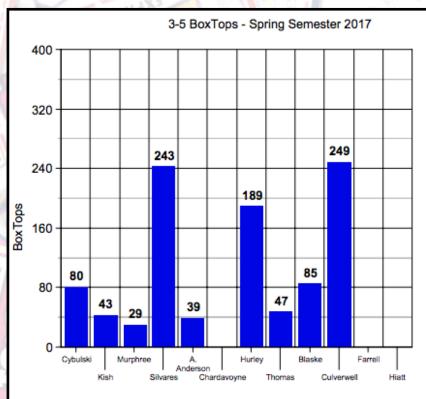

> OSES will have one more paid dress down day on Tuesday, May 23rd. Proceeds will go to our robotics team and for PVO funds for the 2017-2018 school year. The cost will be \$1.00.

BoxTops have been UPDATED! Cut out your BoxTops and bring them in. The class who turns in the most BoxTops will win a prize. Check out Page 12 to see which classes are in the lead.

**BoxTops** 

**Standings** 

STEM

Lunch