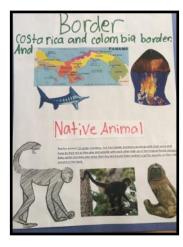

Congratulations to Mrs. Nelson and Ms.Alfiky's classes.ALL of their students reached their end of the year AR goal!

> In Ms. Kish's class, her students completed a Country/Culture Unit. The kids made their own books (table of contents, government, food, language, import/exports, music) and hand-made souvenirs for a market swap!