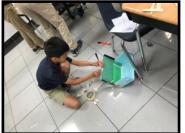

#### VOLUME 2, ISSUE 33

This week in Ms. Culverwell's class and Ms. Farrell's class we've been working on a STEAM Project. Students have create Angry Bird Dioramas that included towers and 3D figure birds and pigs. They had to find the surface area and volume of each of their 3D animals and record their answers.

## 5th Grade

They also had to create a tower out of Popsicle sicks, straws, paper, tape, and paper clips. The tower was tested against natural disasters to see how strong it was. We tested them against hurricane winds (a fan on high), earthquakes (shaking them), and

gravity (adding weights to the top of the tower). Students had lots of fun with this project, were able to be creative with their dioramas, and learned about surface area and volume.