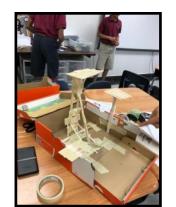

#### VOLUME 2, ISSUE 33

This week in Ms. Culverwell's class and Ms. Farrell's class we've been working on a STEAM Project. Students have create Angry Bird Dioramas that included towers and 3D figure birds and pigs. They had to find the surface area and volume of each of their 3D animals and record their answers.

## 5th Grade

They also had to create a tower out of Popsicle sicks, straws, paper, tape, and paper clips. The tower was tested against natural disasters to see how strong it was. We tested them against hurricane winds (a fan on high), earthquakes (shaking them), and

gravity (adding weights to the top of the tower). Students had lots of fun with this project, were able to be creative with their dioramas, and learned about surface area and volume.